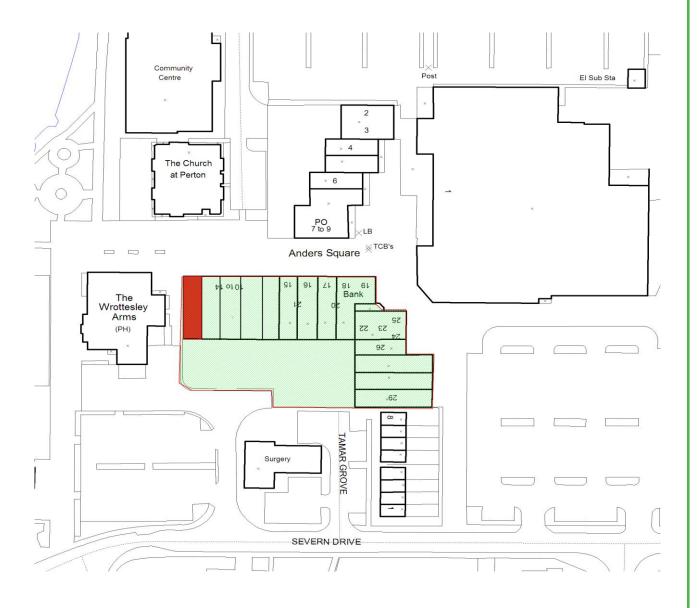

#### SITE PLAN

First City Limited, 19 Waterloo Road, Wolverhampton, West Midlands, WV1 4DY

tel: 01902 710999

www.firstcity.co.uk

IMPORTANT: First City Limited give notice for itself and for those on whose behalf it acts that a) these particulars are prepared for the convenience of an intending purchaser or tenant and although they are believed to be correct, their accuracy is not guaranteed and any error, omission or mis-description shall not annul the sale or restrict the grounds on which compensation may be claimed and neither do they constitute any part of a contract, b) any intending purchaser or tenant must satisfy themselves by inspection or otherwise as to the correctness of each of the statements contained in these particulars c) all prices and rentals quoted are exclusive of VAT (if chargeable) d) no person in the employment of First City has any authority to make or give any representation or warranty whatever in relation to this property e) the reference to any plant, machinery, equipment, fixtures and fittings at the property shall not constitute a representation (unless otherwise stated) as to its state and condition or that it is capable of fulfilling its intended function. Prospective purchasers/tenants should satisfy themselves as to the fitness of such items for their requirements.

#### **ACCOMMODATION**

The premises as a net lettable area of approximately 1.211 sqft 112.50 sqm).