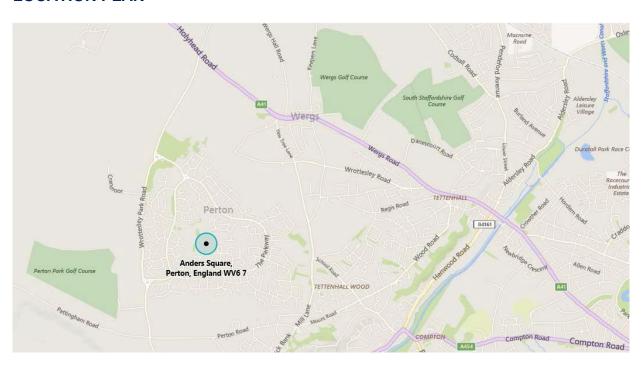

# **LOCATION PLAN**

#### LOCATION

Unit 1 is located on Anders Square Shopping Centre and is located amongst other retail users including Sainsbury's Supermarket and adjacent the Wrottesley Arms Public House and free nearby parking.

Perton has a small shopping parade, supermarket, two pubs, community church, library, three schools, medical centre and dentist and the premises are positioned to serve the local community. More recently land adjacent to Perton is under development for circa 600 new homes.