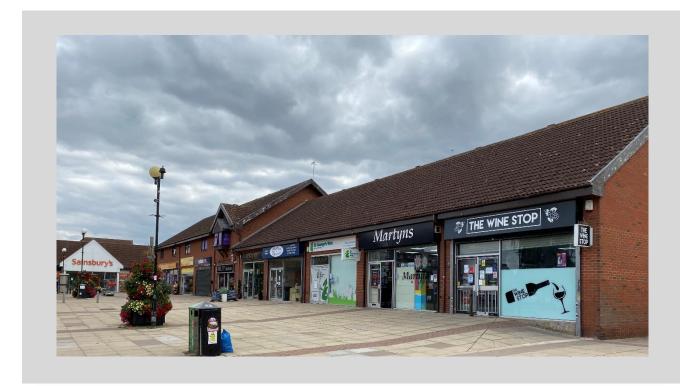

# UNIT 1, ANDERS SQUARE PERTON, WOLVERHAMPTON, WV6 7QH

- Ground Floor retail accommodation facing pedestrianised area
- Located amongst other retail outlets, near Sainsbury's Supermarket and adjacent the Wrottesley Arms Public House
- Measuring approximately 1.211 sqft (112.50 sqm)
- Free car parking nearby
- Perton Shopping Centre services Perton Village, three schools and more recently nearby land is under development for circa 600 new homes

#### LOCATION

Unit 1 is located on Anders Square Shopping Centre and is located amongst other retail users including Sainsbury's Supermarket and adjacent the Wrottesley Arms Public House and free nearby parking.